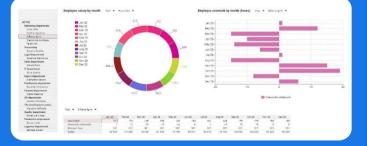

# **BUSINESS** INTELLIGENCE

User dashboards

More than 15 types of charts with flexible customization

Dynamic data change in workspaces

**Operational reports** 

# VISUALIZATION CAPABILITIES

Visualize data on context tables or dashboards

Adjust colors, line types, and other graph settings

Add interface navigation buttons and navigation pointers

Define context dependencies, output filters, and selectors

 Building interactive dashboards with tables, graphs, and control elements.

Financial and analytical calculations; statistical and econometric calculations.