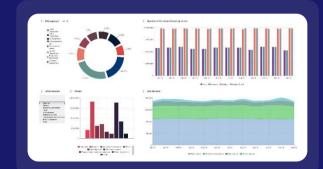

# **BUSINESS** INTELLIGENCE

User dashboards

More than 15 types of charts with flexible customization

Dynamic data change in workspaces

**Operational reports** 

# VISUALIZATION CAPABILITIES

Visualize data on context tables or dashboards

Adjust colors, line types, and other graph settings

Add interface navigation buttons and navigation pointers

Define context dependencies, output filters, and selectors

 Building interactive dashboards with tables, graphs, and control elements.

Financial and analytical calculations; statistical and econometric calculations.