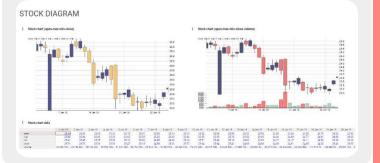

### **GRAPH TYPES**

Bar charts with accumulation, without accumulation, horizontal, vertical Pie Chart 3 kinds of charts Sales funnel Waterfall Pie-charts Stock Chart