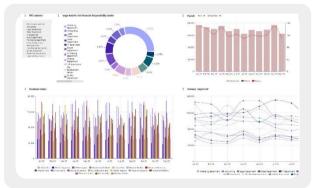

# **BUSINESS** INTELLIGENCE

User dashboards

More than 15 types of charts with flexible customization

Dynamic data change in workspaces

**Operational reports** 

# VISUALIZATION CAPABILITIES

Visualize data on context tables or dashboards

Adjust colors, line types, and other graph settings

Add interface navigation buttons and navigation pointers

Define context dependencies, output filters, and selectors

 Building interactive dashboards with tables, graphs, and control elements.

Financial and analytical calculations; statistical and econometric calculations.